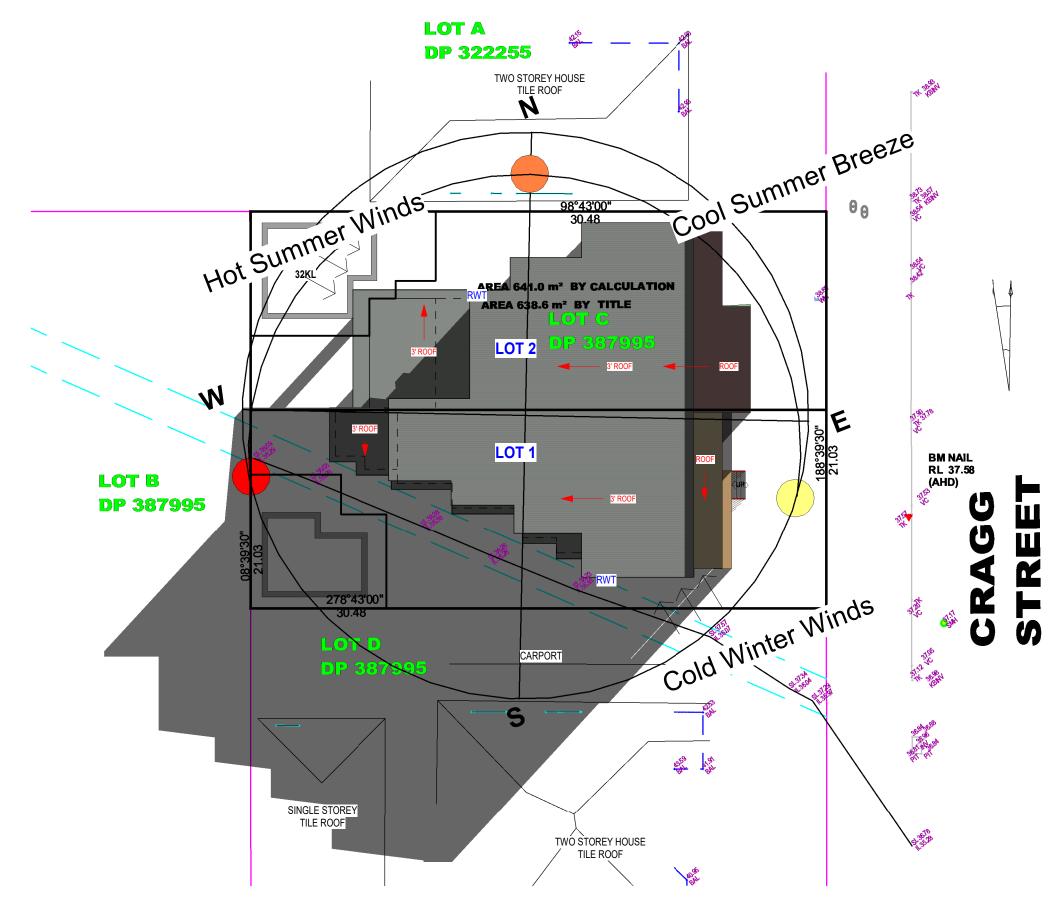

## X-9AM WINTER SHADOW

1:200

|     |      |             |    | NOTE:  Do not scale off drawings, use scaled measurements. All measurements to be confirmed on site prior to commencement of any works. |
|-----|------|-------------|----|-----------------------------------------------------------------------------------------------------------------------------------------|
|     |      |             |    | © Copyright.  This plan is subject to copyright and remains the property of                                                             |
|     |      |             |    | MITZ Design. The plans must not be used, copied, edited, reproduced, disseminated or redistributed, in whole or part                    |
| REV | DATE | DESCRIPTION | BY | without the prior written consent of MITZ Design.                                                                                       |

|                           | JOB NUMBER:  | PAGE NUMBER:     | ORIGINAL SIZE: |
|---------------------------|--------------|------------------|----------------|
| PROPOSED DUAL OCCUPANCY   | 2023009      | 13               | A3             |
| 47 CRAGG ST, CONDELL PARK | DESIGNED BY: | DATE: 24-11-2023 |                |
|                           | K.D          | 24-11-2023       |                |
| 9AM WINTER SHADOW         | DRAWN BY:    | SCALE:           |                |
|                           | R.D          | AS SHOWN         |                |