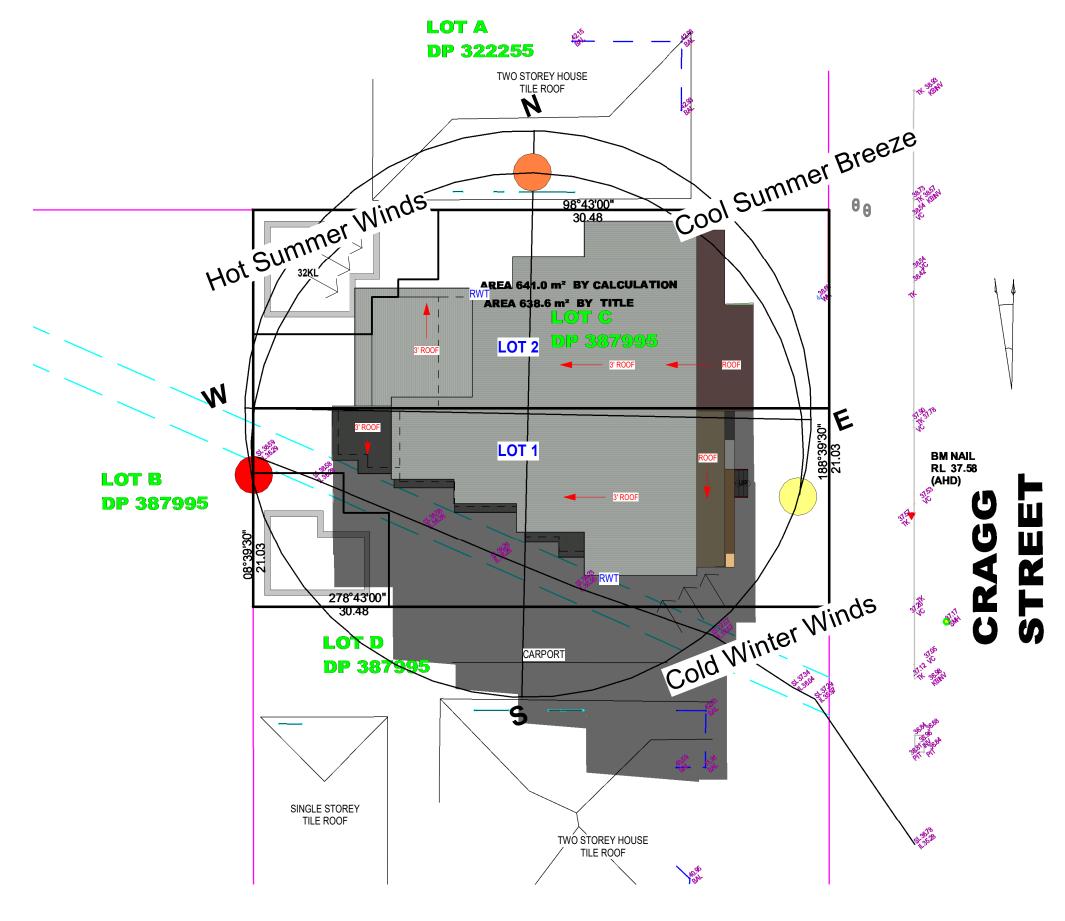

## X-12PM WINTER SHADOW

REV DATE DESCRIPTION

1:200

|                           | JOB NUMBER:  | PAGE NUMBER: | 0 |
|---------------------------|--------------|--------------|---|
| PROPOSED DUAL OCCUPANCY   | 2023009      | 14           |   |
| 47 CRAGG ST, CONDELL PARK | DESIGNED BY: | DATE:        |   |
|                           | K.D          | 24-11-2023   | 4 |

|                           | JOB NUMBER:  | PAGE NUMBER:     | ORIGINAL SIZE: | ı |
|---------------------------|--------------|------------------|----------------|---|
| PROPOSED DUAL OCCUPANCY   | 2023009      | 14               | A3             |   |
| 47 CRAGG ST, CONDELL PARK | DESIGNED BY: | DATE: 24-11-2023 |                |   |
|                           | N.D          | 24-11-2023       |                |   |
| 12PM WINTER SHADOW        | DRAWN BY:    | SCALE:           |                |   |
|                           | PD           | V6 SHOWN         |                | ı |